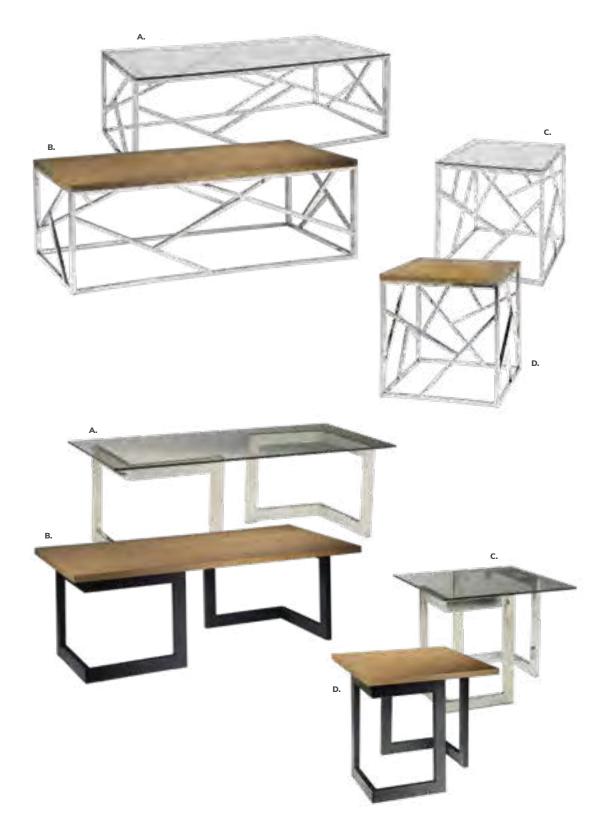

blue fabric)
- **F) 81562** (brown fabric)
- **G) 81564** (gray fabric)
- **H) 81565** (linen fabric)
- I) 81566 (lavender fabric)
- J) 81568 (red fabric)
- **K) 81570** (yellow fabric)





#### Marche Swivel Ottomans





**Marche Swivel Ottomans** 

**B) 815154** (red fabric)

(Ivory Faux Sheep Fur) **D) 815158** 

**E) 815156** (plum fabric)

F) 815159 (blue fabric)

**G) 815151** (gray fabric)

(pear yellow fabric)

17" RND 18"H **A) 815150** (white vinyl)

C) 81539



# **Accent Tables**

## **Tables and Meeting Rooms**

When you want to facilitate more in-depth conversations and provide work surfaces, be sure to use appropriately-sized tables. As always, create generous aisleways between meetings spaces; this will help individuals feel comfortable networking.



## Styles & Shapes



### ALONDRA

**Cocktail Table** 47"L 24"D 16"H

A) 820250 (glass, chrome) B) 820251 (wood, chrome)

**End Table** 

20"L 20"D 20"H

C) 820252 (glass, chrome) **D) 820253** (wood, chrome)

#### GEO

**Cocktail Table** 

50"L 22"D 16"H A) 82034 (glass, chrome) **B) 82027** (wood, black)

**End Table** 26"L 26"D 20"H

C) 82035 (glass, chrome) **D) 82028** (wood, black)

26 | Freeman.com/store Freeman.com/store | 27

# **Accent Tables**

## **Tables and Meeting Rooms**



## **Styles & Shapes**



#### **SYDNEY**

Cocktail Tables (brushed steel)

48"L 26"D 18"H A) 82053 (white)

**82073** (powered) **B) 82052** (black) 82076 (powered)

Available in Power

**C) 82077** (blue) **D) 82078** (wood)

**End Tables** 

27"L 23"D 22"H E) 82055 (white)

F) 82054 (black)

**G) 82079** (blue)

H) 82080