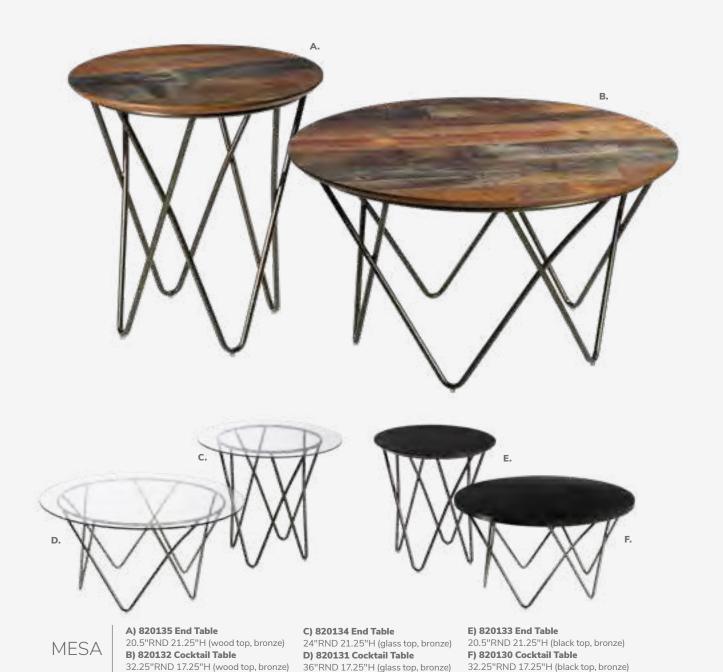

yl)
- E) 81561 (ocean blue fabric)
- **F) 81562** (brown fabric)
- **G) 81564** (gray fabric)
- **H) 81565** (linen fabric)
- I) 81566 (lavender fabric)
- J) 81568 (red fabric)
- **K) 81570** (yellow fabric)





#### Marche Swivel Ottomans





**Marche Swivel Ottomans** 

**B) 815154** (red fabric)

(Ivory Faux Sheep Fur) **D) 815158** 

**E) 815156** (plum fabric)

F) 815159 (blue fabric)

**G) 815151** (gray fabric)

(pear yellow fabric)

17" RND 18"H **A) 815150** (white vinyl)

C) 81539



# **Accent Tables**

## **Tables and Meeting Rooms**

When you want to facilitate more in-depth conversations and provide work surfaces, be sure to use appropriately-sized tables. As always, create generous aisleways between meetings spaces; this will help individuals feel comfortable networking.



## Styles & Shapes



### ALONDRA

**Cocktail Table** 47"L 24"D 16"H

A) 820250 (glass, chrome) B) 820251 (wood, chrome)

**End Table** 

20"L 20"D 20"H

C) 820252 (glass, chrome) **D) 820253** (wood, chrome)

#### GEO

**Cocktail Table** 

50"L 22"D 16"H A) 82034 (glass, chrome) **B) 82027** (wood, black)

**End Table** 26"L 26"D 20"H

C) 82035 (glass, chrome) **D) 82028** (wood, black)

26 | Freeman.com/store Freeman.com/store | 27

# **Accent Tables**

## **Tables and Meeting Rooms**



## **Styles & Shapes**



#### **SYDNEY**

Cocktail Tables (brushed steel)

48"L 26"D 18"H A) 82053 (white)

**82073** (powered) **B) 82052** (black) 82076 (powered)

Available in Power

**C) 82077** (blue) **D) 82078** (wood)

**End Tables** 

27"L 23"D 22"H E) 82055 (white)

F) 82054 (black)

**G) 82