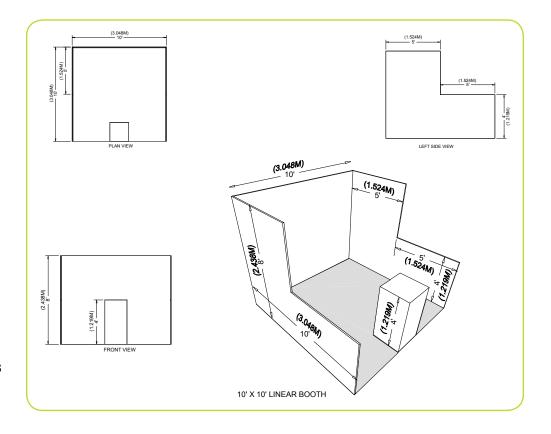

#### **LINEAR BOOTH**

The ability to have products or services easily seen by attendees as they walk the aisles is essential to all exhibitors, and that is the basis for including a Linear Booth Line-of-Sight setback rule. Linear Booths, also called "in-line" booths, are generally arranged in a straight line and have neighboring exhibitors on their immediate right and left, leaving only one side exposed to the aisle.

#### **Dimensions**

For purposes of consistency and ease of layout and/or reconfiguration, floor plan design in increments of 10ft (3.05m) has become the de facto standard in the United States. Therefore, unless constricted by space or other limitations, Linear Booths are most commonly 10ft (3.05m) wide and 10ft (3.05m) deep, i.e. 10ft by 10ft

(3.05m by 3.05m). A maximum back wall height limitation of 8ft (2.44m) is generally specified to prevent display materials from imposing on neighboring exhibits behind the back wall.

#### **Use of Space**

Regardless of the number of Linear Booths utilized, e.g. 10ft by 20ft (3.05m by 6.10m), 10ft by 30ft (3.05m by 9.14m), 10ft by 40ft (3.05m by 12.19m), etc., display materials should be arranged in such a manner so as not to obstruct sight lines of neighboring exhibitors. The maximum height of 8ft (2.44m) is allowed only in the rear half of the booth space, with a 4ft (1.22m) height restriction imposed on all materials in the remaining space forward to the aisle. Note: When three or more Linear Booths are used in combination as a single exhibit space, the 4ft (1.22m) height limitation is applied only to that portion of exhibit space which is within 10ft (3.05m) of an adjoining booth.