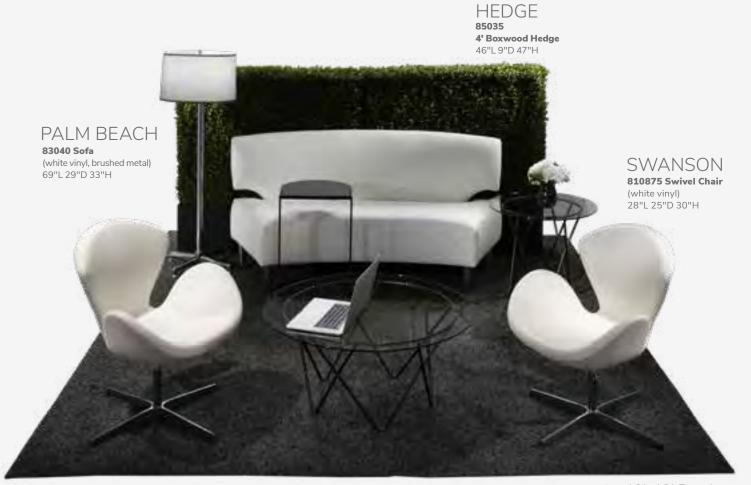

y chained together. 10A max per charging panel.

# **Soft Seating**

## **Create Engaging Booth Environments**





## VALENCIA

A) 810180 Chair (spice orange velvet) 28"L 30.5"D 31"H B) 83045 Sofa (coffee brown velvet) 63"L 30.5"D 31"H

## **Soft Seating Collections**



#### BAJA

**A) 83019 Sofa** (white vinyl) 86"L 28"D 30"H

**B) 81050 Chair** (white vinyl) 36"L 30.5"D 28"H

**C) 83020 Loveseat** (white vinyl) 61"L 30.5"D 28"H



#### **STERLING**

**A) 8309 Sofa** (gray fabric) 82"L 33.5"D 32"H

**B) 81037 Chair** (gray fabric) 33"L 33.5"D 32"H



#### **KEY LARGO**

**A) 830951 Sofa** (black fabric) 79"L 35"D 34"H

**B) 810950 Chair** (black fabric) 35"L 35"D 34"H

**C) 830950 Loveseat** (black fabric) 57"L 35"D 34"H

# **Soft Seating**



## **Create Engaging Booth Environments**



Palm Beach Sofa & Swanson Chairs 10'x10' Booth



PALM BEACH 83040 Sofa (white vinyl, brushed metal) 69"L 29"D 33"H

## **Soft Seating Collections**





#### A) 81019 Chair (blue fabric) 36"L 34.5"D 30"H B) 83015 Sofa (blue fabric) 73"L 34.5"D 30"H





#### FAIRFAX A) 830949 Sofa

(white vinyl, brushed metal) 62"L 26"D 30"H B) 810949 Chair

(white vinyl, brushed metal) 27"L 26"D 30"H



A) 810119 Chair (black vinyl) 36"L 30"D 33.25"H

**810120** (Powered)

B) 830119 Sofa (black vinyl) 87"L 30"D 33.25"H

C) 830120 Loveseat (black vinyl) 62"L 30"D 33.25"H 830122 (Powered)

830121 (Powered)

14 | Freeman.com/store Freeman.com/store | 15

# **Accent Chairs**

## **Create Space**

Swivel chairs maximize functionality and allow you to engage safely with those all around. They're particularly