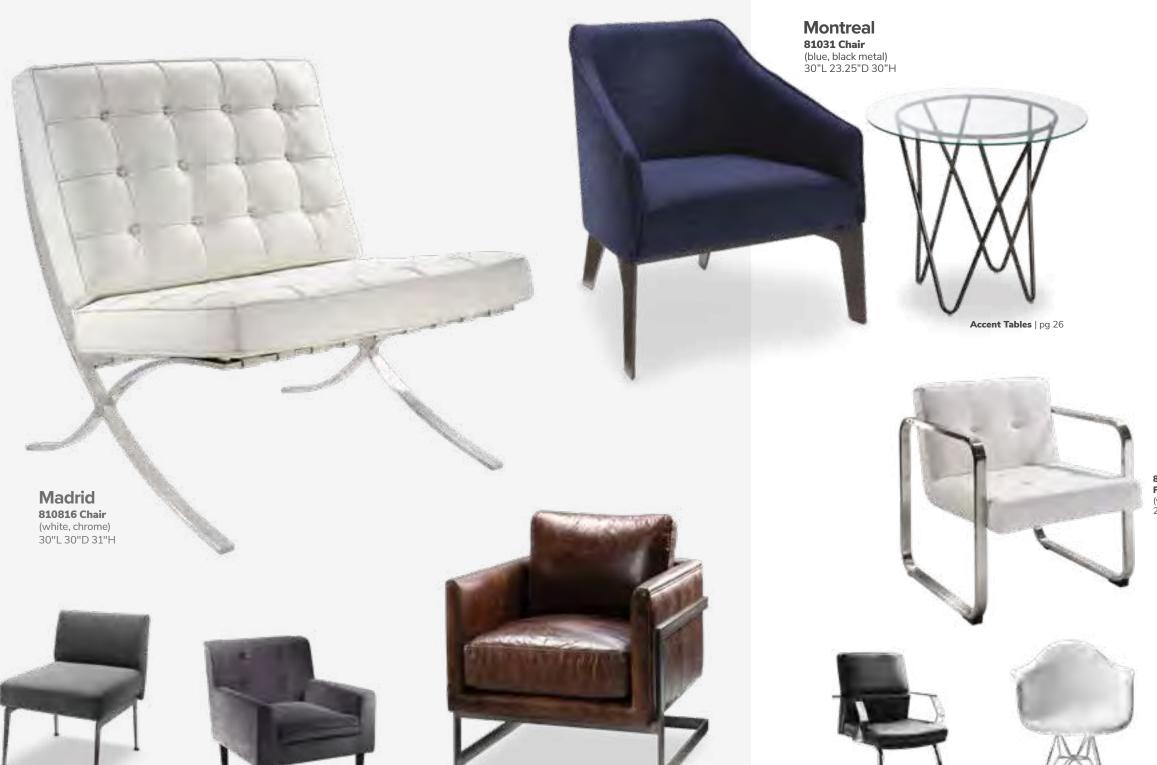

#### **BOOTH EQUIPMENT**

Each 10'x 10' booth will be set with 8' high white and grey back drape and 3' high white side drape. Booths 300 sqft or less will receive a 7" x 44" identification sign. Booths larger than 300 sqft may receive a 7" x 44" identification sign upon request.

#### **EXHIBIT HALL CARPET**

Show Management requires all exhibitors provide flooring for their booth. Rental carpet is available through Freeman.