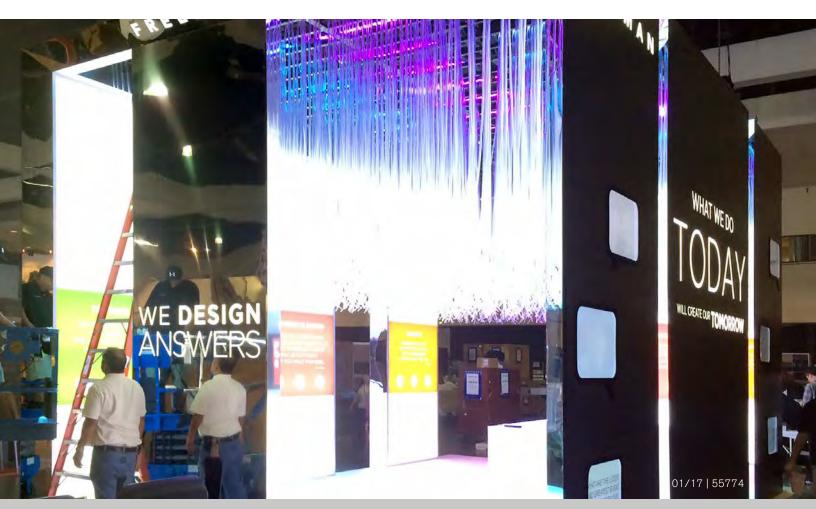

# Interested in going green and saving money?

Follow these tips to make sure your sustainable booth strategies are cost-neutral or even cost-saving! Leave an impact on the show floor, not the environment.

booth structure

Option 1 Multiple Use Use Forest Sustainable Certified (FSC) wood to build your booth and crates.

Get creative! Design your booth with a **small shipping footprint** to minimize carbon emissions. Freeman's eye-catching stretch-fabric booth designs pack up small (and light!) for shipping.