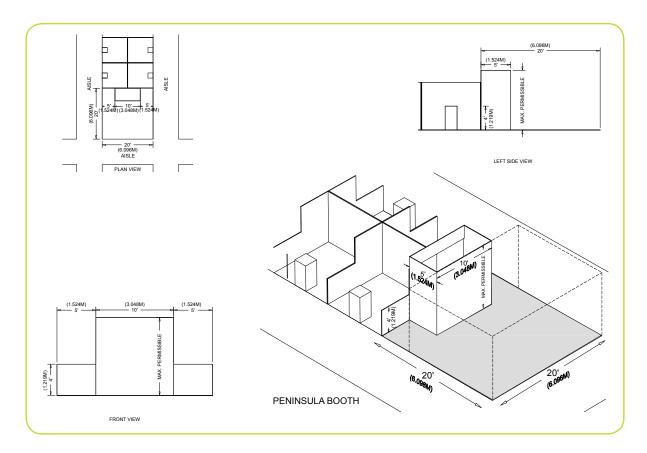

## **PENINSULA BOOTH**

A Peninsula Booth is exposed to aisles on three sides. There are two types of Peninsula Booths: (a) one which backs to Linear Booths, and (b) one which backs to another Peninsula Booth which is referred to as a "Split Island Booth."

# **Dimensions and Use of Space**

A Peninsula Booth is usually 20ft by 20ft (6.10m by 6.10m) or larger. When a Peninsula Booth backs up to two Linear Booths, the back wall is restricted to 4ft (1.22m) high within 5ft (1.52m) of each aisle, permitting adequate line of sight for the adjoining Linear Booths. A typical maximum height range allowance is 16ft to 20ft (4.88m to 6.10m), including signage for the center portion of the back wall. Double-sided signs, logos and graphics shall be set back 10ft (3.05m) from adjacent booths.