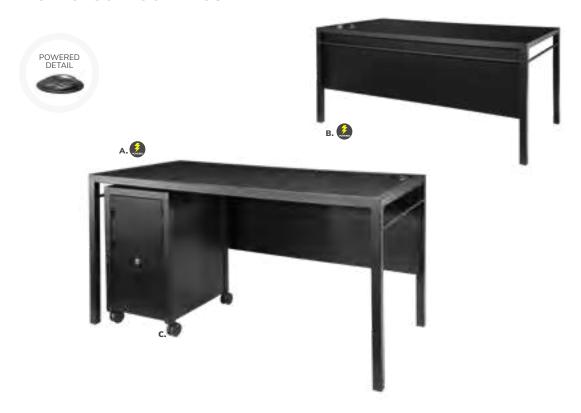

onsible for providing labor and an electrical power source to the furniture. One 110V power source is required for each charging panel. Two charging units can be daisy chained together. 10A max per charging panel.

# Take Charge.



## **Powered Tables**

Empower attendees at your next show with functional charging furniture and make searching for wall outlets history. From soft seating and tables to pedestals and lamps, our complete charging collection lets you Power Up the Possibilities.



**Please Note:** Customer is responsible for providing labor and an electrical power source to the furniture. One 110V power source is required for each charging panel. Two charging units can be daisy chained together. 10A max per charging panel.

## **Powered Pedestals**



## **Powered Tech Desk**



#### Powered Locking Pedestal

Denotes AC and USB charging outlets

**A) 85061** 24"L 24"D 36"H **B) 85063** 24"L 24"D 42"H

**C) 85060** 24"L 24"D 36"H **D) 85062** 24"L 24"D 42"H

(The flip top electrical units rotate 180 degrees, allowing devices to be charged from inside the locked cabinet or on the surface.)

#### A) 84083 Tech Desk, Powered w/ 3 Drawer File Cabinet

(black metal, laminate) 60"L 30"D 30"H

#### B) 84084 Tech Desk, Powered (black metal, laminate)

60"L 30"D 30"H **C) 84080 3 Drawer File** 

Cabinet on Castors (black metal, laminate) 16"L 20"D 28"H

# Take Charge.



## **Powered Tech Tablet Chair**

Create an engaged learning environment at your next exhibit with the exclusive, powered Tech Tablet Chair. The soft dove gray vinyl chair features a removable white swive