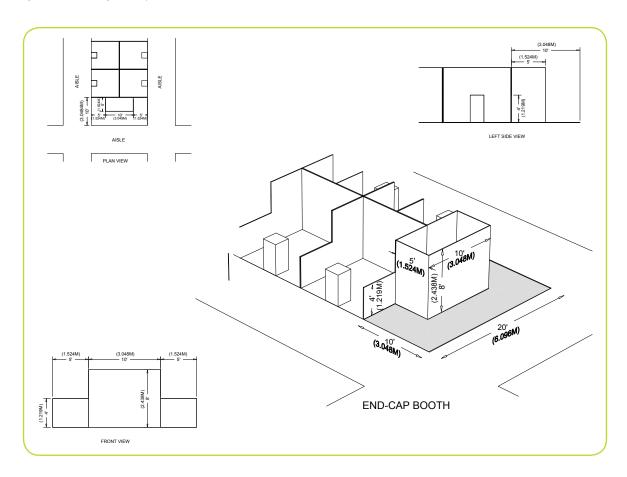

# **END-CAP BOOTH**

An End-cap configuration is essentially an in-line (linear) booth placed in the position of a Peninsula or Split Island. For shows that have Line-of-Sight rules and not Cubic Content, this configuration must follow the dimensions below. Organizers should be alert to exhibitors reserving End-cap configurations to ensure they do not violate Linear Booth Line-of-Sight regulations for neighboring exhibits. (In most cases, this booth style is not recommended due to the Line-of-Sight issues, and Organizers should be aware of these challenges when using them.)

# **Dimensions and Use of Space**

End-cap Booths are generally 10ft (3.05m) deep by 20ft (6.10m) wide. The maximum back wall height allowed is 8ft (2.44m) and the maximum backwall width allowed is 10ft (3.05m) at the center of the backwall with a maximum 5ft (1.52m) height on the two side aisles. Within 5ft of the two side aisles, the maximum height for any display materials is 4ft.