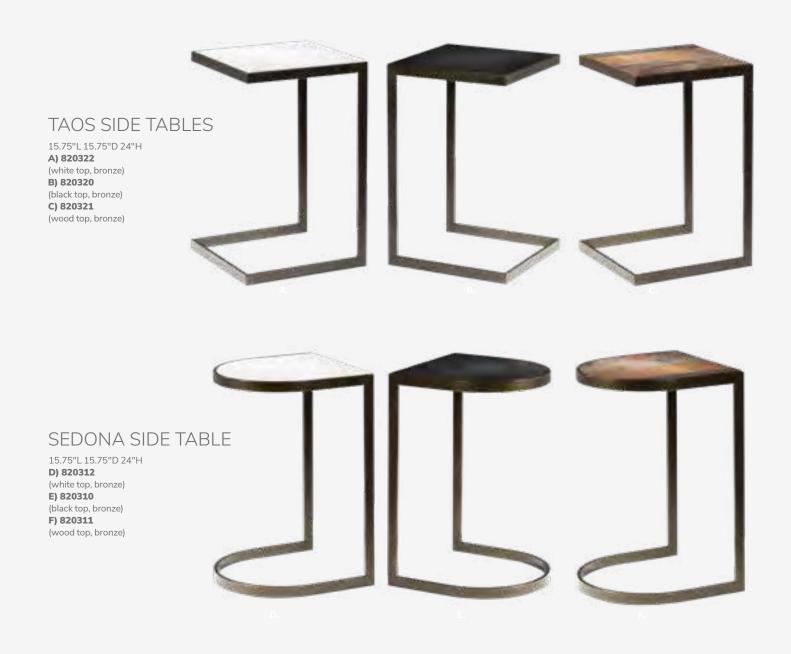

39



# **Accent Tables**

## **Tables and Meeting Rooms**

When you want to facilitate more in-depth conversations and provide work surfaces, be sure to use appropriately-sized tables. As always, create generous aisleways between meetings spaces; this will help individuals feel comfortable networking.



## Styles & Shapes



### ALONDRA

**Cocktail Table** 47"L 24"D 16"H

A) 820250 (glass, chrome) B) 820251 (wood, chrome)

**End Table** 

20"L 20"D 20"H

C) 820252 (glass, chrome) **D) 820253** (wood, chrome)

#### GEO

**Cocktail Table** 

50"L 22"D 16"H A) 82034 (glass, chrome) **B) 82027** (wood, black)

**End Table** 26"L 26"D 20"H

C) 82035 (glass, chrome) **D) 82028** (wood, black)

26 | Freeman.com/store Freeman.com/store | 27

# **Accent Tables**

## **Tables and Meeting Rooms**



## **Styles & Shapes**



#### **SYDNEY**

Cocktail Tables (brushed steel)

48"L 26"D 18"H A) 82053 (white)

**82073** (powered) **B) 82052** (black) 82076 (powered)

Available in Power

**C) 82077** (blue) **D) 82078** (wood)

**End Tables** 

27"L 23"D 22"H E) 82055 (white)

F) 82054 (black)

**G) 82079** (blue)

H) 82080 (wood)

#### REGIS

(brushed metal) I) 82074 Bench Table 47"L 15.5"D 16"H J) 82075 End Table 16"L 15.5"D 16.5"H

#### SILVERADO

(glass, chrome) K) 82015 End Table 24" RND 22"H L) 82014 Cocktail Table 36" RND 17"H

#### WIRELESS

M) Charging Table, Powered N) 820710 (white, AC plug-in) 20"L 20"D 18"H

#### **AURA** Round Table

N) 820844 (white metal) 15" Round 22"H

# **Café Tables**



A) 820940 Blue Hydraulic Café Table (chrome base, blue top) 30" RND 29"H B) 81013