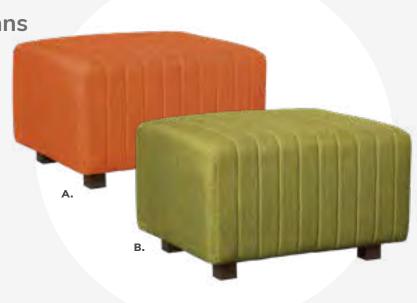

ttomans**



Beverly Bench
60"L 20"D 18"H
A) 81556 (white vinyl)
B) 81550 (black vinyl)
C) 81552 (gray fabric)
D) 81555 (red fabric)
E) 81554 (ocean blue fabric)
F) 81553 (linen fabric)
G) 81551 (brown fabric)



ENDLESS Square 34"L 34"D 15"H A) 815123 (black) B) 815122 (white)

ENDLESS Curved 60.5"L 37.5"D 15"H C) 815952 (black) D) 815953 (white)

E) 82074 Regis Bench (brushed metal) 47"L 15.5"D 16"H

## **Ottomans**

**Beverly Small Bench Ottomans** 

30"L 20"D 18"H

- **A) 81567** (orange fabric)
- B) 81563 (olive green fabric)
- **C) 81569** (white vinyl)
- **D) 81560** (black vinyl)
- E) 81561 (ocean blue fabric)
- **F) 81562** (brown fabric)
- **G) 81564** (gray fabric)
- **H) 81565** (linen fabric)
- I) 81566 (lavender fabric)
- J) 81568 (red fabric)
- **K) 81570** (yellow fabric)





#### Marche Swivel Ottomans





**Marche Swivel Ottomans** 

**B) 815154** (red fabric)

(Ivory Faux Sheep Fur) **D) 815158** 

**E) 815156** (plum fabric)

F) 815159 (blue fabric)

**G) 815151** (gray fabric)

(pear yellow fabric)

17" RND 18"H **A) 815150** (white vinyl)

C) 81539



# **Accent Tables**

## **Tables and Meeting Rooms**

When you want to facilitate more in-depth conversations and provide work surfaces, be sure to use appropriately-sized tables. As always, create generous aisleways between meetings spaces; this will help individuals feel comfortable networking.



## Styles & Shapes



### ALONDRA

**Cocktail Table** 47"L 24"D 16"H

A) 820250 (glass, chrome) B) 820251 (wood, chrome)

**End Table** 

20"L 20"D 20"H

C) 820252 (glass, chrome) **D) 820253** (wood, chrome