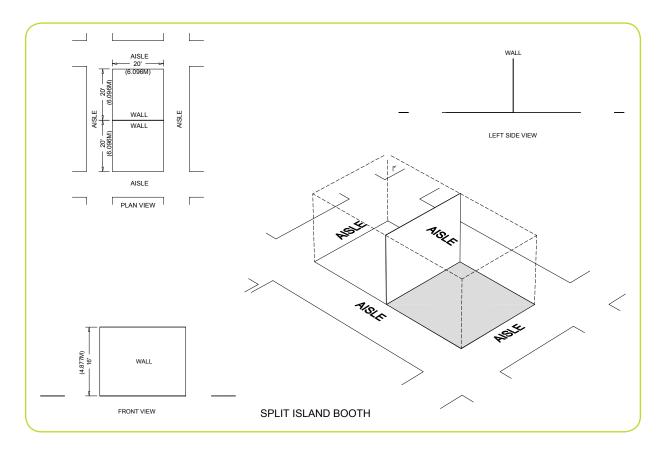

## **SPLIT ISLAND BOOTH**

A Split Island Booth is a Peninsula Booth which shares a common back wall with another Peninsula Booth.

# **Dimensions and Use of Space**

The entire Cubic Content of this booth may be used, up to the maximum allowable height, without any back wall Line-of-Sight restrictions. A typical maximum height range allowance is 16ft to 20ft (4.88m to 6.10m), including signage. The entire Cubic Content of the space may be used up to the maximum allowable height. Double-sided signs, logos and graphics shall be set back 10ft (3.05m) from adjacent booths.