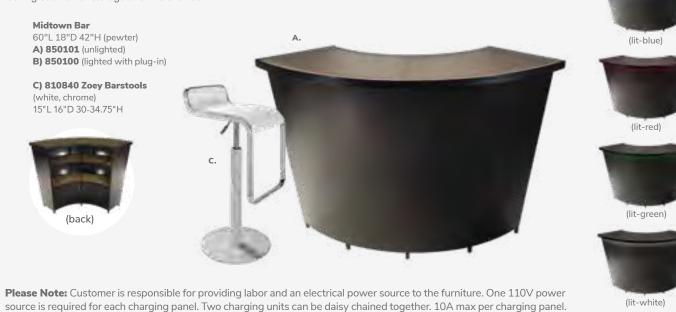

# Mason Lamps (brushed silver) A) 850708 Floor Lamp 18" RND 55"H

#### B) 850707 Table Lamp 16" RND 26"H

## SHELVING

C) 85020 Posh Shelving (chrome, acrylic) 36"L 18"D 72"H D) 84078 **Madison Bookcase** (gray acajou) 36"L 12"D 72"H

44 | Freeman.com/store Freeman.com/store | 45

# **Show Essentials**



## Midtown Powered Counter

Metallic pewter gray curved counter with taupe-colored glass top features two AC outlets, three USB charging outlets, locking storage cabinet and two shelves.







## Midtown Bar

Metallic pewter gray curved bar with taupe-colored glass top features locking cabinet for storage and two shelves.

#### Midtown Bar

60"L 18"D 42"H (pewter) **A) 850101** (unlighted) B) 850100 (lighted with plug-in)

C) 810840 Zoey Barstools (white, chrome) 15"L 16"D 30-34.75"H





## **Product Display Counter**



A) 72056 **Display Counter** (black) 24"W X 49"L X 42"H

B) 210109 LIMERICK® Stool BY HERMAN MILLER ™ 18" X 17.75"L X 44"H

Please Note: Customer is responsible for providing labor and an electrical power source to the furniture. One 110V power source is required for each charging panel. Two charging units can be daisy chained together. 10A max per charging panel.

46 | freeman.com/store freeman.com/store | 47

### **Show Essentials**

#### **Greenery and Dividers**

Metallic pewter gray curved counter with taupe-colored glass top features two AC outlets, three USB charging outlets, locking storage cabinet and two shelves.

#### HEDGE

**A) 85030 7' Boxwood Hedge**36.5"L 12"D 84"H

B) 85035 4' Boxwood Hedge

46"L9"D 47"H





#### **Miramar Dividers**