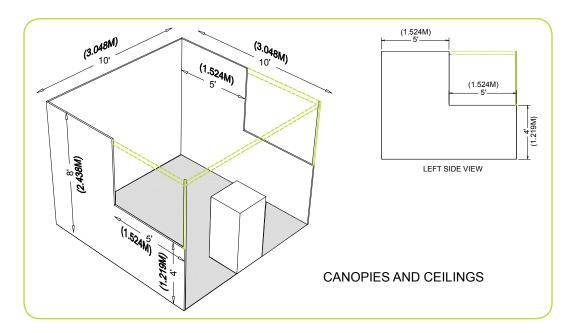

## **CANOPIES AND CEILINGS**

Canopies, including ceilings, umbrellas and canopy frames, can be either decorative or functional (such as to shade computer monitors from ambient light or to allow for hanging products). Canopies for Linear or Perimeter Booths should comply with Line-of-Sight requirements. (See "Use of Space" for Linear or Perimeter Booths).

The bottom of the canopy should not be lower than 7ft (2.13m) from the floor within 5ft (1.52m) of any aisle. Canopy supports should be no wider than three inches 3in (.08m). This applies to any booth configuration that has a sight line restriction, such as a Linear Booth. Fire and safety regulations in many facilities strictly govern the use of canopies, ceilings and other similar coverings. Check with the appropriate local agencies prior to determining specific exhibition rules.