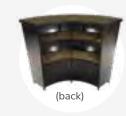

### Mason Lamps (brushed silver) A) 850708 Floor Lamp 18" RND 55"H

#### B) 850707 Table Lamp 16" RND 26"H

## SHELVING

C) 85020 Posh Shelving (chrome, acrylic) 36"L 18"D 72"H D) 84078 **Madison Bookcase** (gray acajou) 36"L 12"D 72"H

44 | Freeman.com/store Freeman.com/store | 45

# **Show Essentials**



## Midtown Powered Counter

Metallic pewter gray curved counter with taupe-colored glass top features two AC outlets, three USB charging outlets, locking storage cabinet and two shelves.







## Midtown Bar

Metallic pewter gray curved bar with taupe-colored glass top features locking cabinet for storage and two shelves.

#### Midtown Bar

60"L 18"D 42"H (pewter) **A) 850101** (unlighted) B) 850100 (lighted with plug-in)

C) 810840 Zoey Barstools (white, chrome) 15"L 16"D 30-34.75"H





## **Product Display Counter**



A) 72056 **Display Counter** (black) 24"W X 49"L X 42"H

B) 210109 LIMERICK® Stool BY HERMAN MILLER ™ 18" X 17.75"L X 44"H

Please Note: Customer is responsible for providing labor and an electrical power source to the furniture. One 110V power source is required for each charging panel. Two charging units can be daisy chained together. 10A max per charging panel.

46 | freeman.com/store freeman.com/store | 47

### **Show Essentials**

#### **Greenery and Dividers**

Metallic pewter gray curved counter with taupe-colored glass top features two AC outlets, three USB charging outlets, locking storage cabinet and two shelves.

#### HEDGE

**A) 85030 7' Boxwood Hedge**36.5"L 12"D 84"H

B) 85035 4' Boxwood Hedge

46"L9"D 47"H





#### **Miramar Dividers**