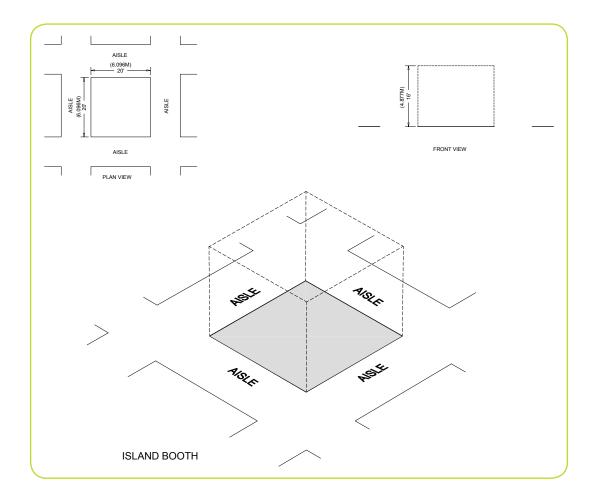

# **ISLAND BOOTH**

An Island Booth is any size booth exposed to aisles on all four sides.

# **Dimensions and Use of Space**

An Island Booth is typically 20ft by 20ft (6.10m by 6.10m) or larger, although it may be configured differently. The entire Cubic Content of the space may be used up to the maximum allowable height, which is usually a range of 16ft to 20ft (4.88m to 6.10m), including signage.