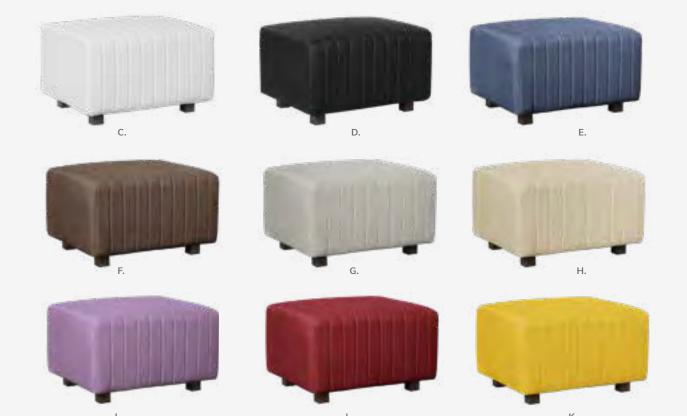

omans**



Beverly Bench
60"L 20"D 18"H
A) 81556 (white vinyl)
B) 81550 (black vinyl)
C) 81552 (gray fabric)
D) 81555 (red fabric)
E) 81554 (ocean blue fabric)
F) 81553 (linen fabric)
G) 81551 (brown fabric)



ENDLESS Square 34"L 34"D 15"H A) 815123 (black) B) 815122 (white)

ENDLESS Curved 60.5"L 37.5"D 15"H C) 815952 (black) D) 815953 (white)

E) 82074 Regis Bench (brushed metal) 47"L 15.5"D 16"H

## **Ottomans**

**Beverly Small Bench Ottomans** 

30"L 20"D 18"H

- **A) 81567** (orange fabric)
- B) 81563 (olive green fabric)
- **C) 81569** (white vinyl)
- **D) 81560** (black vinyl)
- E) 81561 (ocean blue fabric)
- **F) 81562** (brown fabric)
- **G) 81564** (gray fabric)
- **H) 81565** (linen fabric)
- I) 81566 (lavender fabric)
- J) 81568 (red fabric)
- **K) 81570** (yellow fabric)





#### Marche Swivel Ottomans





**Marche Swivel Ottomans** 

**B) 815154** (red fabric)

(Ivory Faux Sheep Fur) **D) 815158** 

**E) 815156** (plum fabric)

F) 815159 (blue fabric)

**G) 815151** (gray fabric)

(pear yellow fabric)

17" RND 18"H **A) 815150** (white vinyl)

C) 81539



# **Accent Tables**

## **Tables and Meeting Rooms**

When you want to facilitate more in-depth conversations and provide work surfaces, be sure to use appropriately-sized tables. As always, create generous aisleways between meetings spaces; this will help individuals feel comfortable networking.



## Styles & Shapes



### ALONDRA

**Cocktail Table** 47"L 24"D 16"H

A) 820250 (glass, chrome) B) 820251 (wood, chrome)

**End Table** 

20"L 20"D 20"H

C) 820252 (glass, chrome) **D) 820253** (wood, chrome)