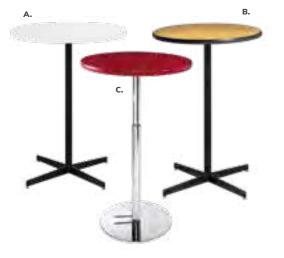

#### **BOOTH EQUIPMENT**

Each 10'x 10' booth will be set with 8' high white and grey back drape and 3' high white side drape. Booths 300 sqft or less will receive a 7" x 44" identification sign. Booths larger than 300 sqft may receive a 7" x 44" identification sign upon request.