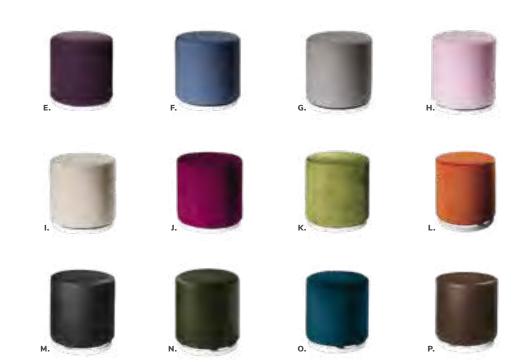

rved 60.5"L 37.5"D 15"H C) 815952 (black) D) 815953 (white)

E) 82074 Regis Bench (brushed metal) 47"L 15.5"D 16"H

## **Ottomans**

**Beverly Small Bench Ottomans** 

30"L 20"D 18"H

- **A) 81567** (orange fabric)
- B) 81563 (olive green fabric)
- **C) 81569** (white vinyl)
- **D) 81560** (black vinyl)
- E) 81561 (ocean blue fabric)
- **F) 81562** (brown fabric)
- **G) 81564** (gray fabric)
- **H) 81565** (linen fabric)
- I) 81566 (lavender fabric)
- J) 81568 (red fabric)
- **K) 81570** (yellow fabric)





#### Marche Swivel Ottomans





**Marche Swivel Ottomans** 

**B) 815154** (red fabric)

(Ivory Faux Sheep Fur) **D) 815158** 

**E) 815156** (plum fabric)

F) 815159 (blue fabric)

**G) 815151** (gray fabric)

(pear yellow fabric)

17" RND 18"H **A) 815150** (white vinyl)

C) 81539



# **Accent Tables**

## **Tables and Meeting Rooms**

When you want to facilitate more in-depth conversations and provide work surfaces, be sure to use appropriately-sized tables. As always, create generous aisleways between meetings spaces; this will help individuals feel comfortable networking.



## Styles & Shapes



### ALONDRA

**Cocktail Table** 47"L 24"D 16"H

A) 820250 (glass, chrome) B) 820251 (wood, chrome)

**End Table** 

20"L 20"D 20"H

C) 820252 (glass, chrome) **D) 820253** (wood, chrome)

#### GEO

**Cocktail Table** 

50"L 22"D 16"H A) 82034 (glass, chrome) **B) 82027** (wood, black)

**End Table** 26"L 26"D 20"H

C) 82035 (glass, chrome) **D) 82028** (wood, black)

26 | Freeman.com/store Freeman.com/store | 27

# **Accent Tables**

## **Tables and Meeting Rooms**



##