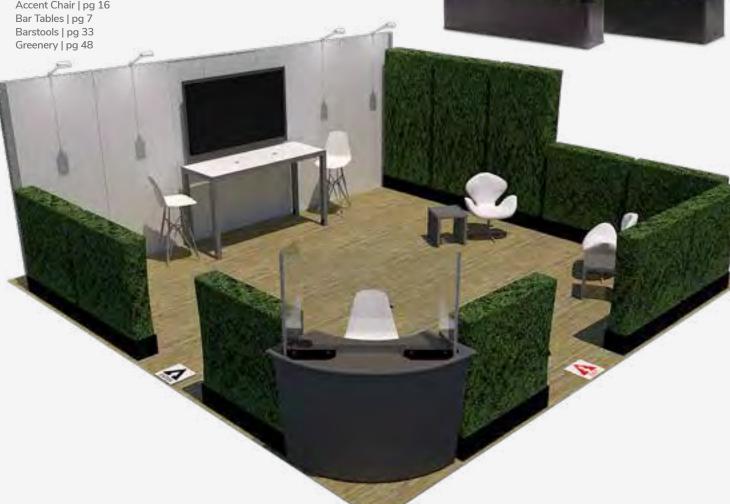

e in opaque and personalization available.

85056 Panel Single-Sided Graphic 85057 Panel Single-Sided Graphic 85058 Panel Double-Sided Graphic



Also available in opaque and personalization available.

### 85091 Freestanding White Board

(silver, clear) 40"L 9"D 72"H

Also available in opaque and personalization available.



**A) Atomic Round Tables** (glass, chrome) **8201225** 42" RND 30"H

8201224 36" RND 30"H

B) 810944

Pro Executive Mid

Back Chair (black vinyl) 24"L 22"D 40"H Adjustable height

#### **Greenery and Dividers**

**Keep it Green.** Life-like greenery is an easy yet sophisticated way to bridge the distance between seats for a warmer, organic environment.

#### 20'x20' Midtown, Greenery Booth

Midtown Bar | pg 46 Dividers | pg 59 Accent Chair | pg 16 Bar Tables | pg 7



7' Boxwood Hedge 36.5"L 12"D 84"H

4' Boxwood Hedge

46"L 9"D 47"H

85035

#### Please Note:

Safety dividers also available in opaque finish. Graphics and branding options also available. View those options **Here** and learn more about our SafeConnect Promise on **Freeman.com** 

#### 85050 Clear Divider Bar Counter

(silver, clear) 48-70"L 12"W 31.5"H

Also available in opaque and personalization available.

85080 Divider with Header Graphic

85083 Divider with Front Panel Graphic

85081 Divider with Side Panel Graphic

85082 Divider with Header and Side Panel Graphic 85084 Divider with Front and Side Graphics







#### **Miramar Dividers**

(molded plastic) A) 85043 (white)

Also availible in the following colors.

See page 47. 85043 (harvest yellow)

**85042** (burgundy)

**85041*