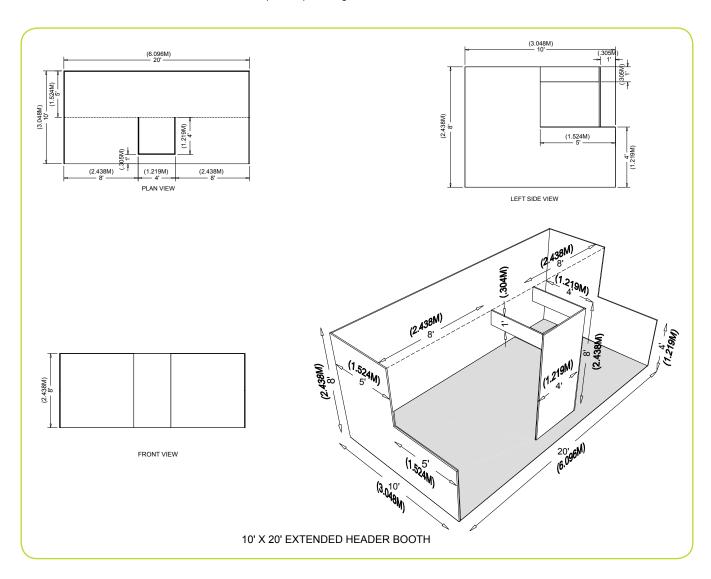

# **EXTENDED HEADER BOOTH 20FT (6.10M) OR LONGER**

An Extended Header Booth is a Linear Booth 20ft (6.10m) or longer with a center extended header.

# **Dimensions and Use of Space**

All guidelines for Linear Booths apply to Extended Header Booths, except that the center extended header has a maximum height of 8ft (2.44m), a maximum width of 20 percent of the length of the booth, and a maximum depth of 9ft (2.7m) from the back wall.