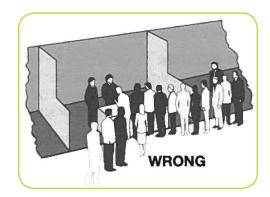

#### **Use of Space**

Regardless of the number of Linear Booths utilized, e.g. 10ft by 20ft (3.05m by 6.10m), 10ft by 30ft (3.05m by 9.14m), 10ft by 40ft (3.05m by 12.19m), etc., display materials should be arranged in such a manner so as not to obstruct sight lines of neighboring exhibitors. The maximum height of 8ft (2.44m) is allowed only in the rear half of the booth space, with a 4ft (1.22m) height restriction imposed on all materials in the remaining space forward to the aisle. Note: When three or more Linear Booths are used in combination as a single exhibit space, the 4ft (1.22m) height limitation is applied only to that portion of exhibit space which is within 10ft (3.05m) of an adjoining booth.