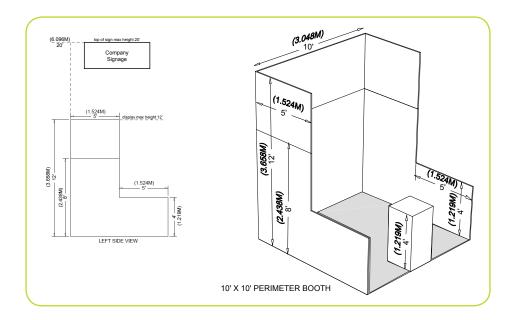

# **PERIMETER BOOTH**

A Perimeter Booth is a Linear Booth that backs to an outside wall of the exhibit facility rather than to another exhibit.

# **Dimensions and Use of Space**

All guidelines for Linear Booths apply to Perimeter Booths except that the typical maximum back wall height for Perimeter Booths is 12ft (3.66m).

# **END-CAP BOOTH**

An End-cap configuration is essentially an in-line (linear) booth placed in the position of a Peninsula or Split Island. For shows that have Line-of-Sight rules and not Cubic Content, this configuration must follow the dimensions below. Organizers should be alert to exhibitors reserving End-cap configurations to ensure they do not violate Linear Booth Line-of-Sight regulations for neighboring exhibits. (In most cases, this booth style is not recommended due to the Line-of-Sight issues, and Organizers should be aware of these challenges when using them.)

# **Dimensions and Use of Space**

End-cap Booths are generally 10ft (3.05m) deep by 20ft (6.10m) wide. The maximum back wall height allowed is 8ft (2.44m) and the maximum backwall width allowed is 10ft (3.05m) at the center of the backwall with a maximum 5ft (1.52m) height on the two side aisles. Within 5ft of the two side aisles, the maximum height for any display materials is 4ft.