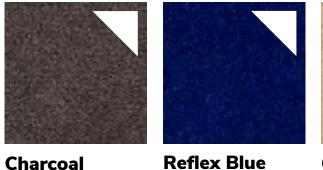

#### **EXHIBIT HALL CARPET**

Show Management requires all exhibitors provide flooring for their booth. Rental carpet is available through Freeman.