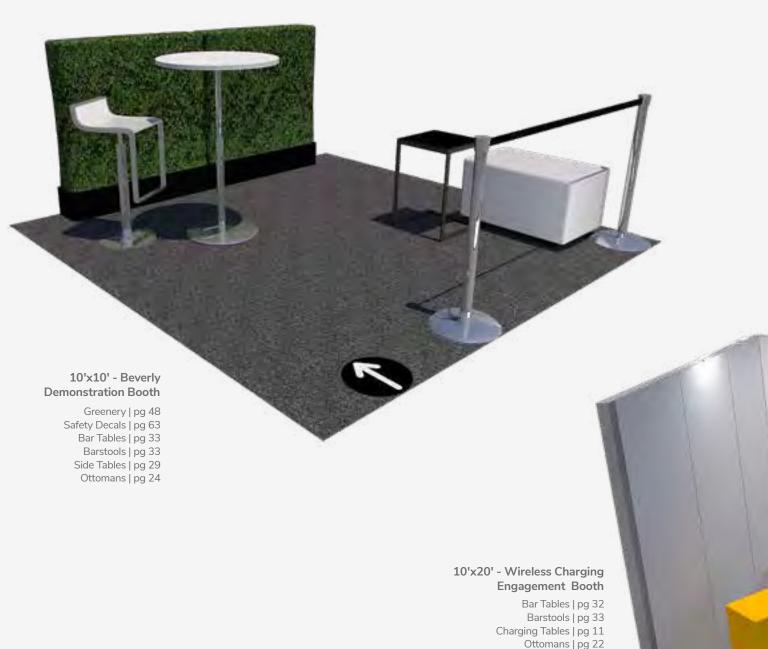

more about our SafeConnect Promise on **Freeman.com** 

#### 85050 Clear Divider Bar Counter

(silver, clear) 48-70"L 12"W 31.5"H

Also available in opaque and personalization available.

85080 Divider with Header Graphic

85083 Divider with Front Panel Graphic

85081 Divider with Side Panel Graphic

85082 Divider with Header and Side Panel Graphic 85084 Divider with Front and Side Graphics







#### **Miramar Dividers**

(molded plastic) A) 85043 (white)

Also availible in the following colors.

See page 47. 85043 (harvest yellow)

**85042** (burgundy)

**85041** (gray) Vertical: 63"L 23"D 83"H

Horizontal: 83"L 23"D 63"H

#### B) 8201233 Hydraulic Cafe Table

(orange top, chrome) 30" RND 29"H

C) 810861 . Laguna Chair

(maple, chrome) 18"L 19"D 34"H



#### Stanchions & Booth Design



#### **Stanchions & Booth Design**

Design unique and safe selling environments using stanchions. Create stylish spaces that are comfortable and give your clients peace of mind.



10'x10' - Atherton Conversation Booth Greenery | pg 48 Accent Chairs | pg 16 Side Tables | pg 29



220121 Chrome Stanchion w/ 8' Retractable Belt (black, belt) 42"H

#### Safety & Directional Signage

10'x10' - Atherton Conversation Booth

Accent Chairs | pg 16

Side Tables | pg 29

Greenery | pg 48

Please reach out to your Freeman contact to discuss suggested use and options. For additional questions please email healthandsafety@freeman.com Layout will include YOUR logo and basic background color.



#### Safety & Directional Signage

Design your next booth with Freeman safety signage. Choose from select si