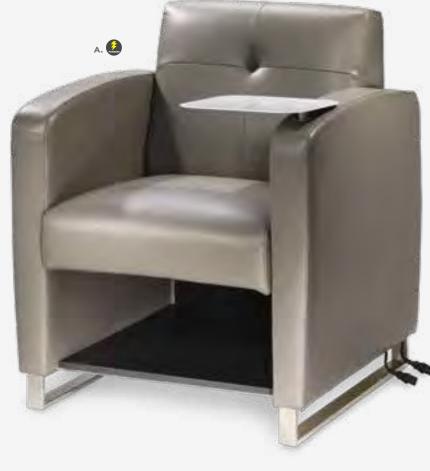

inet or on the surface.)

#### A) 84083 Tech Desk, Powered w/ 3 Drawer File Cabinet

(black metal, laminate) 60"L 30"D 30"H

#### B) 84084 Tech Desk, Powered (black metal, laminate)

60"L 30"D 30"H **C) 84080 3 Drawer File** 

Cabinet on Castors (black metal, laminate) 16"L 20"D 28"H

# Take Charge.



## **Powered Tech Tablet Chair**

Create an engaged learning environment at your next exhibit with the exclusive, powered Tech Tablet Chair. The soft dove gray vinyl chair features a removable white swivel tablet, an under-seat shelf for personal storage and an in-arm charging panel with three USB ports. An additional AC outlet is located at the base of the chair.



A) 81039 Tech Tablet Chair (gray vinyl, white metal tablet, chrome base) 30.5"L 29"D 33.5"H B) 81038 Tech Chair, No Tablet





**Please Note:** Customer is responsible for providing labor and an electrical power source to the furniture. One 110V power source is required for each charging panel. Two charging units can be daisy chained together. 10A max per charging panel.

## **Powered Poducts**







820710 Wireless Charging Table, Powered

(white, AC plug-in) 20"L 20"D 18"H Mobile devices must have Qi wireless charging capability.



Charging
Hub





**Please Note:** Customer is responsible for providing labor and an electrical power source to the furniture. One 110V power source is required for each charging panel. Two charging units can be daisy chained together. 10A max per charging panel.

# **Soft Seating**

## **Create Engaging Booth Environments**





## VALENCIA

A) 810180 Chair (spice orange velvet)