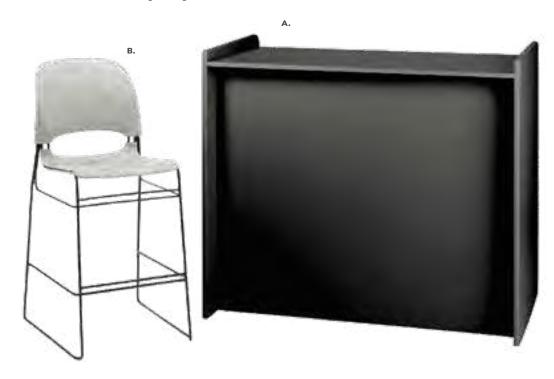

850708 Floor Lamp 18" RND 55"H

#### B) 850707 Table Lamp 16" RND 26"H

## SHELVING

C) 85020 Posh Shelving (chrome, acrylic) 36"L 18"D 72"H D) 84078 **Madison Bookcase** (gray acajou) 36"L 12"D 72"H

44 | Freeman.com/store Freeman.com/store | 45

# **Show Essentials**



## Midtown Powered Counter

Metallic pewter gray curved counter with taupe-colored glass top features two AC outlets, three USB charging outlets, locking storage cabinet and two shelves.







## Midtown Bar

Metallic pewter gray curved bar with taupe-colored glass top features locking cabinet for storage and two shelves.

#### Midtown Bar

60"L 18"D 42"H (pewter) **A) 850101** (unlighted) B) 850100 (lighted with plug-in)

C) 810840 Zoey Barstools (white, chrome) 15"L 16"D 30-34.75"H





## **Product Display Counter**



A) 72056 **Display Counter** (black) 24"W X 49"L X 42"H

B) 210109 LIMERICK® Stool BY HERMAN MILLER ™ 18" X 17.75"L X 44"H

Please Note: Customer is responsible for providing labor and an electrical power source to the furniture. One 110V power source is required for each charging panel. Two charging units can be daisy chained together. 10A max per charging panel.

46 | freeman.com/store freeman.com/store | 47

### **Show Essentials**

#### **Greenery and Dividers**

Metallic pewter gray curved counter with taupe-colored glass top features two AC outlets, three USB charging outlets, locking storage cabinet and two shelves.

#### HEDGE

**A) 85030 7' Boxwood Hedge**36.5"L 12"D 84"H

B) 85035 4' Boxwood Hedge

46"L9"D 47"H





#### **Miramar Dividers**



Miramar Dividers (molded plastic)